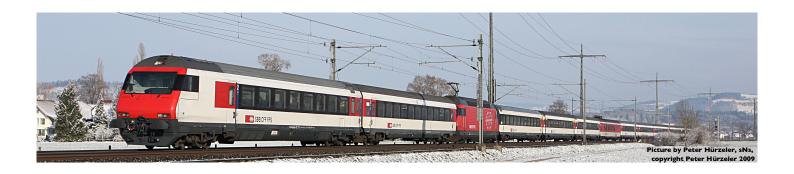

## SBB Bt (IC) Driving trailer for EW IV trains

## Taking pre-order deposits now!

We are now taking advance orders for intended production of the SBB EW IV Bt (IC) Driving trailer, produced by Dapol UK Ltd, to be available from July/August 2010. The item will be produced in the two liveries, and with four different service numbers each, allowing detail variations including a BLS specific version!

Features include: - NEM pocket + Close Coupling

- DCC Ready for Head/Tail Lights

- Lighting Bar Ready

- Painted Cab and Interior

- Pickups on Bogies

- Roco profile N scale wheels

- With Accessory Bag including driver and windscreen sun-blind

- Customer-fitted Front Lower Valance to hide coupling pocket

- Scale 1:160

Projected prices are: UK £55.00; EURO zone €65.-; Switzerland CHF 95.- (+ Swiss VAT and import tax) (all subject to currency rates at time of production).