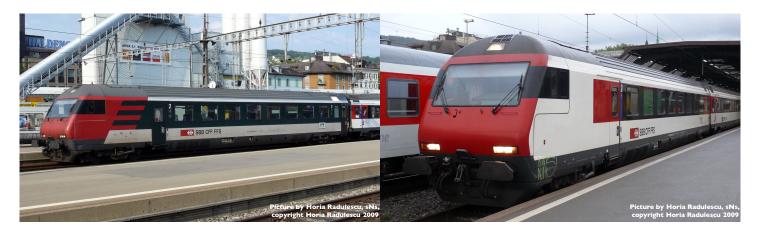

## SBB Bt (IC) Driving trailer for EW IV trains

## Taking pre-order deposits now!

We are now taking advance orders for intended production of the SBB EW IV Bt (IC) Driving trailer, produced by Dapol UK Ltd, to be available from July/August 2010. The item will be produced in the two liveries, and with four different service numbers each, allowing detail variations including a BLS specific version!

Features include: - NEM pocket + Close Coupling

- DCC Ready for Head/Tail Lights

- Lighting Bar Ready

- Painted Cab and Interior

- Pickups on Bogies

- Roco profile N scale wheels

- With Accessory Bag including driver and windscreen sun-blind

- Customer-fitted Front Lower Valance to hide coupling pocket

- Scale 1:160

Projected prices are: UK £55.00; EURO zone €65.-; Switzerland CHF 95.- (+ Swiss VAT and import tax) (all subject to currency rates at time of production).